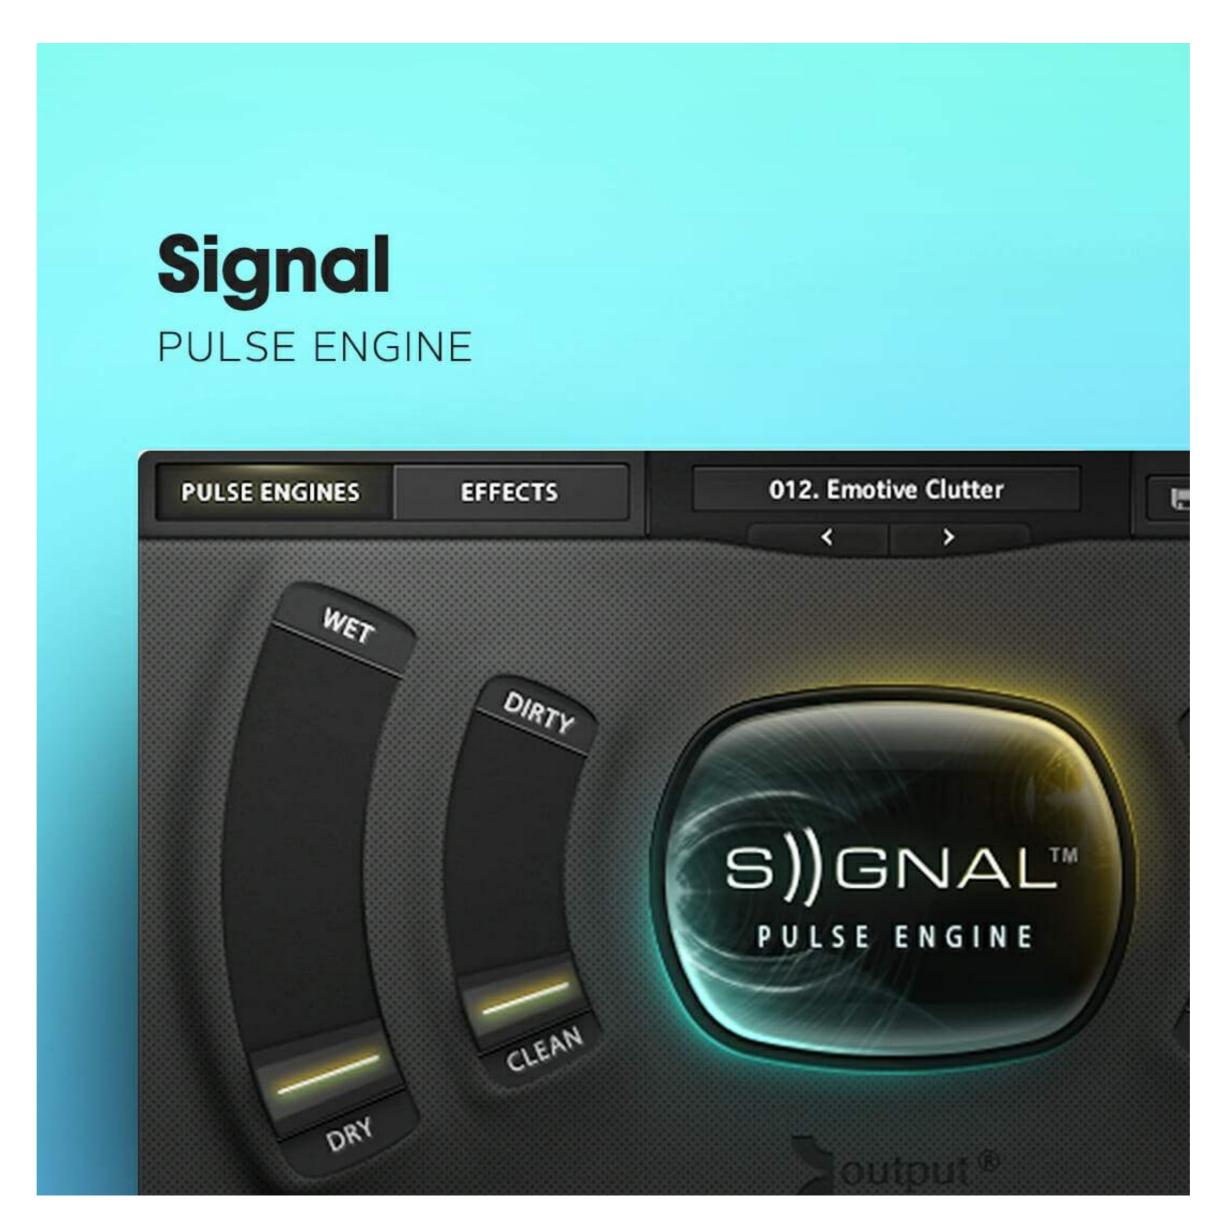

## output signal pulse engine

output signal pulse engine, what is pulse output signal, what is pulse in signal, what is pulse output

Motor torque values and actuator assembly torque values (static drag and ... The received signal strength measured in the lunar module was lower than predicted ... The crew reported a crack in the glass across the address register of the data ... The loss or erratic operation of the 12-hour timer output pulse has no adverse .... FREE. A Cut-Down Version of Output Signal. The New Way To PULSE. Fat analog synths and beautifully recorded live instruments combined in a ground ...